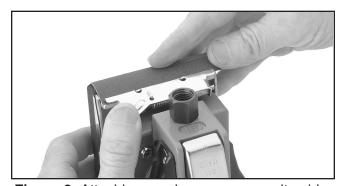

Figure 2. Attaching sanding sheet.

**3.** Fold the sandpaper over the sander, and secure the paper in the opposite clamp, making sure the paper fits snugly as shown in **Figure 3**.

Figure 3. Attaching sandpaper on opposite side.